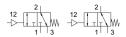

## **Data sheet**

| Feature                                  | Value                                                              |
|------------------------------------------|--------------------------------------------------------------------|
| Valve function                           | 3/2, open, monostable                                              |
| Standard nominal flow rate               | 100 l/min                                                          |
| Pneumatic working port                   | PK-3                                                               |
| Operating pressure                       | 0 bar 8 bar                                                        |
| Structural design                        | Plate seat                                                         |
| Nominal width                            | 2.5 mm                                                             |
| Type code                                | VL/O                                                               |
| Symbol                                   | 00995570                                                           |
| Switching time off                       | 50 ms                                                              |
| On switching time                        | 12 ms                                                              |
| Operating medium                         | Compressed air as per ISO 8573-1:2010 [7:-:-]                      |
| Information on operating and pilot media | Operation with oil lubrication possible (required for further use) |
| Pilot medium                             | Compressed air as per ISO 8573-1:2010 [7:-:-]                      |
| Ambient temperature                      | -10 °C 60 °C                                                       |
| Product weight                           | 180 g                                                              |
| Type of mounting                         | Optionally: On sub-base On mounting frame With through-hole        |
| Pneumatic connection 1                   | PK-3                                                               |
| Pneumatic connection 4                   | PK-3                                                               |
| Pneumatic connection 5                   | PK-3                                                               |
| Material of sub-base                     | Brass<br>PPS-reinforced                                            |
| Seals material                           | NBR                                                                |
| Housing material                         | Polymer<br>Die-cast zinc                                           |